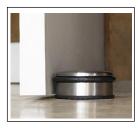

## **DOORSTOP** Door wedge - Steel and elastomer ballast

To lock your doors in the open position.

Weighted base and non-slip sole for good stability. Elastomer ring to protect the door.

L'an be placed on the floor and does not require any special fixing.

Ballasted in steel and elastomer, the doorstop is an elegant solution for blocking your doors in the open position. in the open position. This original doorstop provides optimum protection for doors as well as protection of doors and partitions.

Suitable for all types of doors and floor coverings.