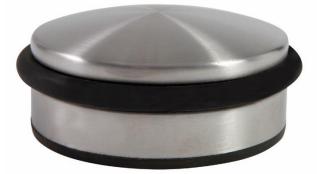

## **DOORSTOP** Door wedge - Steel and elastomer ballast

To lock your doors in the open position.

| TECHNICAL FEATURES   |                                                    |
|----------------------|----------------------------------------------------|
| Reference            | DOORSTOP N                                         |
| EAN                  | 3129710012619                                      |
| Materials            | Steel and elastomer                                |
| Colour               | Metal grey and black                               |
| Product Dimensions   | Dim. : Ø 9 x H. 4 cm                               |
|                      | Weight : 1 kg                                      |
| Environmental impact | 0% recyclable                                      |
| Origin               | Design and development France<br>Manufacturing PRC |