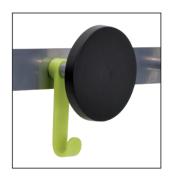

Modern and resistant, the PMS3 wall peg is the accessory to have in your workspaces

3 rounded pegs for a perfect respect of the clothes + 1 hook for umbrellas and accessories.

Robust structure and strong pegs (Can support up to 5 kg per peg)

Fixing system provided

pegs, a hook and screws provided for easy attachment.

Combining functionality and design, the PMS3 wall peg will fit perfectly into all your collective, work and reception areas.