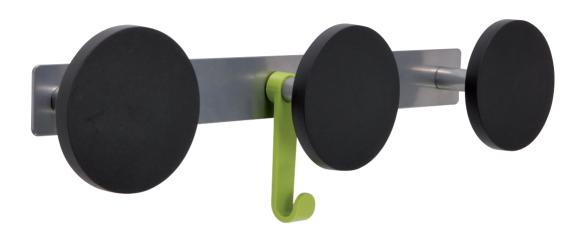

Modern and resistant, the PMS3 wall peg is the accessory to have in your workspaces

3 rounded pegs for a perfect respect of the clothes + 1 hook for umbrellas and accessories.

Robust structure and strong pegs (Can support up to 5 kg per peg)

## PMS3 MODERN WALL PEG

Modern and resistant, the PMS3 wall peg is the accessory to have in your workspaces

| PRODUCT FEATURES   |                                                      |
|--------------------|------------------------------------------------------|
| Reference          | PMS3                                                 |
| EAN                | 3129710011957                                        |
| Materials          | Structure : Steel                                    |
|                    | Pegs : ABS                                           |
| Color              | Silver grey - Black                                  |
| Product dimensions | L. 43 cm x W. 9 x D.7 cm                             |
|                    | Weight: 0.45 kg                                      |
| Number of pegs     | 3 + 1 hook                                           |
| Maximum load       | 5 kg /peg                                            |
| Fixing system      | Screws (included)                                    |
| Origin             | French design and development - Manufacturing in PRC |
| Guarantee          | 2 years                                              |