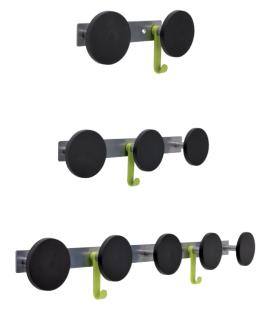

Modern and resistant, the PMS3 wall peg is the accessory to have in your workspaces

3 rounded pegs for a perfect respect of the clothes + 1 hook for umbrellas and accessories.

Robust structure and strong pegs (Can support up to 5 kg per peg)

Fixing system provided

pegs, a hook and screws provided for easy attachment.

Combining functionality and design, the PMS3 wall peg will fit perfectly into all your collective, work and reception areas.

## EXISTING DESIGN: