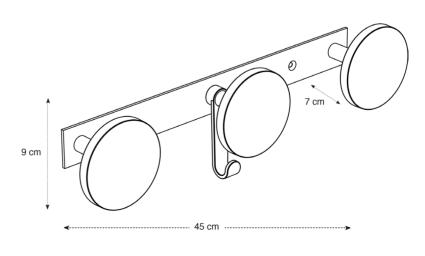

## PMS3 MODERN WALL PEG

Modern and resistant, the PMS3 wall peg is the accessory to have in your workspaces

| PRODUCT FEATURES   |                                                      |
|--------------------|------------------------------------------------------|
| Reference          | PMS3                                                 |
| EAN                | 3129710011957                                        |
| Materials          | Structure : Steel                                    |
|                    | Pegs : ABS                                           |
| Color              | Silver grey - Black                                  |
| Product dimensions | L. 43 cm x W. 9 x D.7 cm                             |
|                    | Weight: 0.45 kg                                      |
| Number of pegs     | 3 + 1 hook                                           |
| Maximum load       | 5 kg /peg                                            |
| Fixing system      | Screws (included)                                    |
| Origin             | French design and development - Manufacturing in PRC |
| Guarantee          | 2 years                                              |