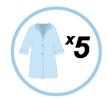

Modern and resistant, the PMS3 wall peg is the accessory to have in your workspaces

3 rounded pegs for a perfect respect of the clothes + 1 hook for umbrellas and accessories.

Robust structure and strong pegs (Can support up to 5 kg per peg)

## PMS3 MODERN WALL PEG

Modern and resistant, the PMS3 wall peg is the accessory to have in your workspaces

| PRODUCT FEATURES   |                                                      |
|--------------------|------------------------------------------------------|
| Reference          | PMS3                                                 |
| EAN                | 3129710011957                                        |
| Materials          | Structure : Steel                                    |
|                    | Pegs : ABS                                           |
| Color              | Silver grey - Black                                  |
| Product dimensions | L. 43 cm x W. 9 x D.7 cm                             |
|                    | Weight: 0.45 kg                                      |
| Number of pegs     | 3 + 1 hook                                           |
| Maximum load       | 5 kg /peg                                            |
| Fixing system      | Screws (included)                                    |
| Origin             | French design and development - Manufacturing in PRC |
| Guarantee          | 2 years                                              |