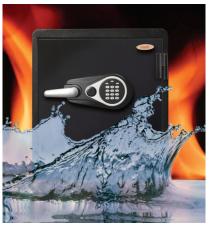

- FIRE PROTECTION (PAPER) 1hr fire protection for paper documents.
- FIRE PROTECTION (DIGITAL MEDIA) 1hr fire protection for digital media (DVD's, USB sticks & Hard Drives).
- WATER RESISTANT Up to 200mm of water for 24 hours.
- LOCKING Fitted with an advanced user friendly electronic lock with illuminating keypad, built-in alarm and key override facility (2 keys supplied).
- SECURITY PROTECTION Recommended overnight cash risk of £2,000 or £20,000 valuables\*.
- CONSTRUCTION Large 25mm live locking bolts for added protection against attack.
- FIXING Ready prepared for floor fixing, with fixing bolts for concrete floors supplied.
- **LIGHTING** Fitted with a bright LED interior light so the contents can easily be seen, even in the most dimly lit cupboards.