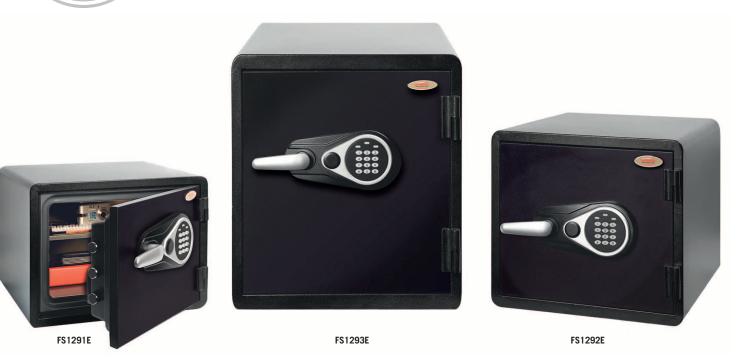

## FS1290 SERIES TITAN AQUA

THE PHOENIX TITAN AQUA is an ultra-modern and compact range of safes, designed to protect documents, digital media & valuables from fire, water and theft, ideal for residential and business use.

| MODEL<br>NUMBER | EXTERNAL DIMENSIONS<br>H x W x D | INTERNAL DIMENSIONS<br>H x W x D |            | WEIGHT | CAPACITY  | SHELVES/<br>DRAWER/<br>INTERNAL KEY HOOKS |
|-----------------|----------------------------------|----------------------------------|------------|--------|-----------|-------------------------------------------|
| FS1291E         | 355 x 470 x 480mm                | 220 x 330 x 325mm                | 305mm/47mm | 36kg   | 24 Litres | 1/0/0                                     |
| FS1292E         | 460 x 470 x 480mm                | 330 x 330 x 325mm                | 410mm/47mm | 45kg   | 35 Litres | 1/0/5                                     |
| FS1293E         | 610 x 530 x 480mm                | 475 <sup>+</sup> x 385 x 325mm   | 550mm/47mm | 62kg   | 60 Litres | 1/1/5                                     |