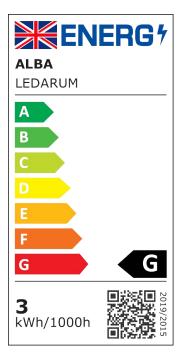

## ARUM LED DESK LAMP

Elegant and pure design for this LED lamp with an elegant glossy finish.

| PRODUCT FEATURES            |                                                      |
|-----------------------------|------------------------------------------------------|
| Reference                   | LEDARUM N                                            |
| EAN                         | 3129710015337                                        |
| Materials                   | ABS glossy SoftTouch                                 |
| Colors                      | Black                                                |
| Light source                | LED                                                  |
| Product dimensions          | Head : length 17 cm                                  |
|                             | Arm length : 36 cm                                   |
|                             | Base Ø 18 cm                                         |
|                             | Cable length : 180 cm                                |
|                             | Weight : 0,9 Kg                                      |
| Bulb type                   | Included LED                                         |
| Energy class                | А                                                    |
| Bulb's lifetime             | 25000 hours / 30 years                               |
| Electric power/watts        | 3 W                                                  |
| Light power                 | 200 Lumens (lm) / 3000 Kelvin (K)                    |
| Color rendering index (CRI) | > 80 Ra                                              |
| Standard                    | EC                                                   |
| Guarantee                   | 3 years                                              |
| Origin                      | French design and development - Manufacturing in PRC |