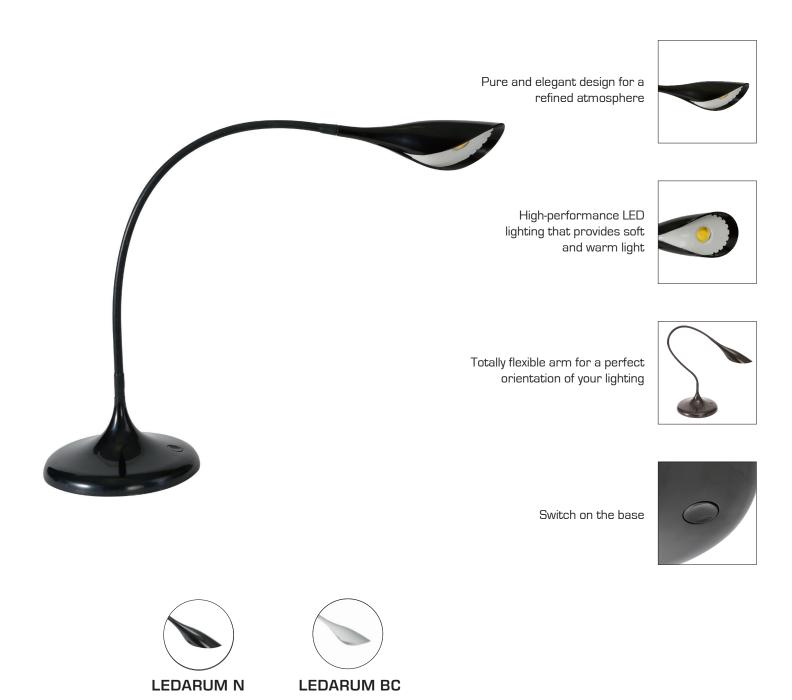

## ARUM LED DESK LAMP

Elegant and pure design for this LED lamp with an elegant glossy finish.

Excellent lighting quality thanks to its longlasting 3 W LED bulb for reduced energy consumption and longer life.

Design and ergonomic thanks to its flexible arm and swivel head for a precise adjustment of the lighting area.

Its glossy finish combined with a unique design will bring a note of differentiation to your living spaces.

## ARUM LED DESK LAMP

Elegant and pure design for this LED lamp with an elegant glossy finish.

| PRODUCT FEATURES            |                                                      |
|-----------------------------|------------------------------------------------------|
| Reference                   | LEDARUM N                                            |
| EAN                         | 3129710015337                                        |
| Materials                   | ABS glossy SoftTouch                                 |
| Colors                      | Black                                                |
| Light source                | LED                                                  |
| Product dimensions          | Head : length 17 cm                                  |
|                             | Arm length : 36 cm                                   |
|                             | Base Ø 18 cm                                         |
|                             | Cable length : 180 cm                                |
|                             | Weight : 0,9 Kg                                      |
| Bulb type                   | Included LED                                         |
| Energy class                | А                                                    |
| Bulb's lifetime             | 25000 hours / 30 years                               |
| Electric power/watts        | 3 W                                                  |
| Light power                 | 200 Lumens (lm) / 3000 Kelvin (K)                    |
| Color rendering index (CRI) | > 80 Ra                                              |
| Standard                    | EC                                                   |
| Guarantee                   | 3 years                                              |
| Origin                      | French design and development - Manufacturing in PRC |