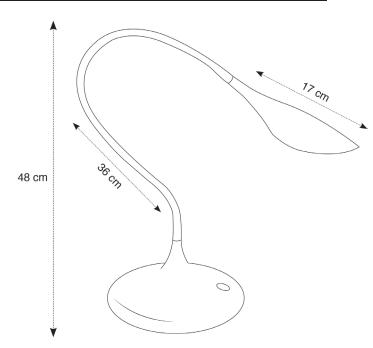

## ARUM LED DESK LAMP

Elegant and pure design for this LED lamp with an elegant glossy finish.

| PRODUCT FEATURES            |                                                      |
|-----------------------------|------------------------------------------------------|
| Reference                   | LEDARUM N                                            |
| EAN                         | 3129710015337                                        |
| Materials                   | ABS glossy SoftTouch                                 |
| Colors                      | Black                                                |
| Light source                | LED                                                  |
| Product dimensions          | Head : length 17 cm                                  |
|                             | Arm length : 36 cm                                   |
|                             | Base Ø 18 cm                                         |
|                             | Cable length : 180 cm                                |
|                             | Weight : 0,9 Kg                                      |
| Bulb type                   | Included LED                                         |
| Energy class                | А                                                    |
| Bulb's lifetime             | 25000 hours / 30 years                               |
| Electric power/watts        | 3 W                                                  |
| Light power                 | 200 Lumens (lm) / 3000 Kelvin (K)                    |
| Color rendering index (CRI) | > 80 Ra                                              |
| Standard                    | EC                                                   |
| Guarantee                   | 3 years                                              |
| Origin                      | French design and development - Manufacturing in PRC |