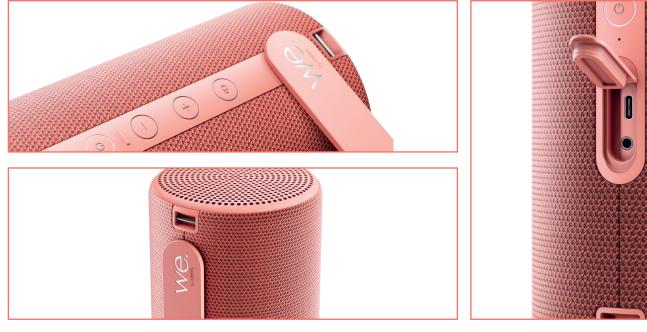

#### It's for all your facets.

The We. HEAR 2 Bluetooth speaker has a total power of 60 watts, provides super sound and a rich sound quality. For more extraordinary moments, just as extraordinary as you. For moments that rock.

## Easy to handle.

Attractive small size and less wheigt - easy to handle. Splash-proof case make it the perfect companion for your moves. A modern battery life of up to 17 hours and short charging time provide you long music enjoyment.