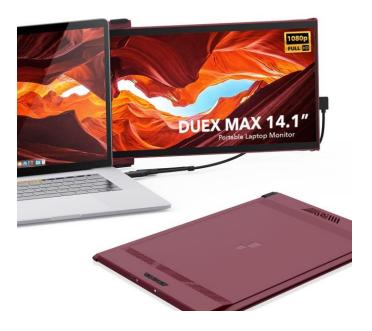

#### **Mobile Pixels Duex Max (Red)**

## Duex Max

The DUEX You've Been Waiting For.

DUEX Max is our most upgraded, portable dual-screen laptop accessory that makes multitasking effortless. The iconic portable, external monitors complement mobile work, entertainment on the go, and everything in between.

## Large 14.1" Full-HD Display

DUEX Max features a larger 14.1" full-HD display that easily slides out to either side of your laptop. You'll enjoy the same 1080p resolution but with an 85% screen-to-body ratio so everything you see is crisp and clear.