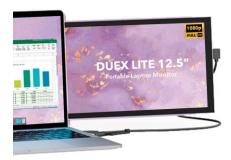

## **Mobile Pixels Duex Lite Purple**

## One-to-Two Screen Versatility.

Whether you're looking for a dual laptop monitor for everyday personal use or for completing schoolwork on the go, the DUEX Lite attachable monitor for laptop is a lightweight, slim, portable solution for a double laptop screen.