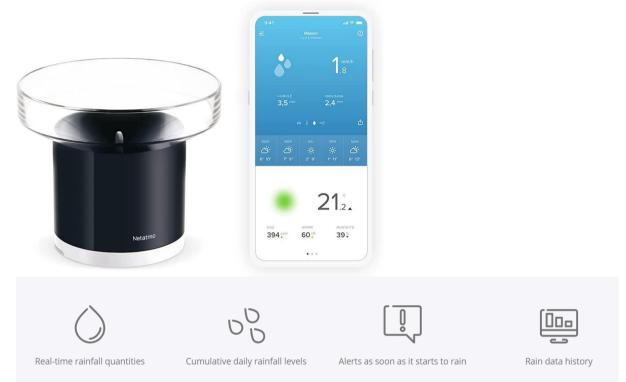

# Add a Smart Rain Gauge to your Netatmo Smart Home Weather Station

Together, they show data on rain conditions directly on your smartphone. Check rainfall at home in millimetres per hour, along with its intensity and quantity over the last hour and since midnight

# Use your data history to analyze rainfall over time

Access data gathered by your Rain Gauge in the app. View your data history to track changes in rainfall this month and over the last year or to see how much fell at home while you were away. You're going to love it when it rains!

# Receive an alert on your smartphone as soon as it starts to rain

Did you leave your washing out to dry or a window open? Receive an alert as soon as it starts to rain. You can also customize your notifications to receive an alert only once a certain amount of rain has fallen.

#### Install your Rain Gauge with ease

Simply fix it outdoors, close enough to your Weather Station's indoor module. Its high-quality, UV-resistant plastic coating withstands sunshine, hail and strong winds.