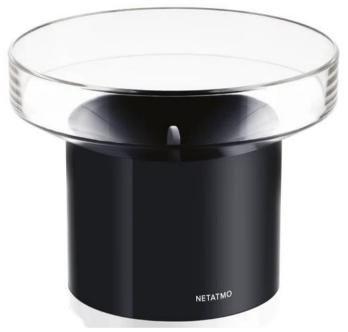

### Simple and elegant design

#### Translucent plexiglass cube

Opt for a timeless, minimalist design.