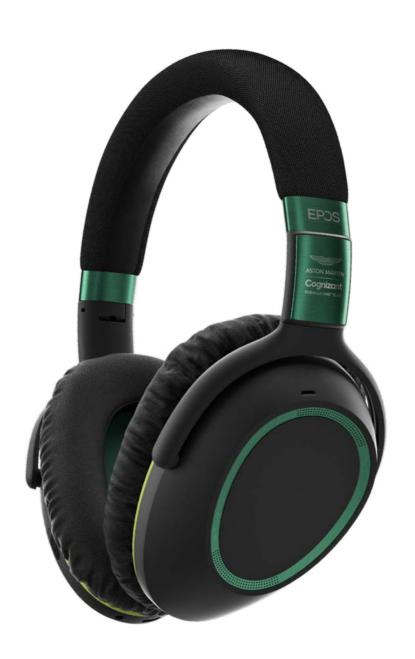

# ADAPT 660 AMC

#### Designed to Excite

Inspired by the race car, the headset sports the striking Aston Martin Racing Green. Elevate your sound experience with high-quality materials and exceptional design that powers the AMF1<sup>TM</sup> Team

## **ADAPT 660 AMC**

Art.no. 1001125

Maximize focus and productivity anywhere with a headset powered by EPOS Al™ for personal audio with superb call clarity, stereo sound and adaptive ANC.

MSRP: €499 / \$559 / £429