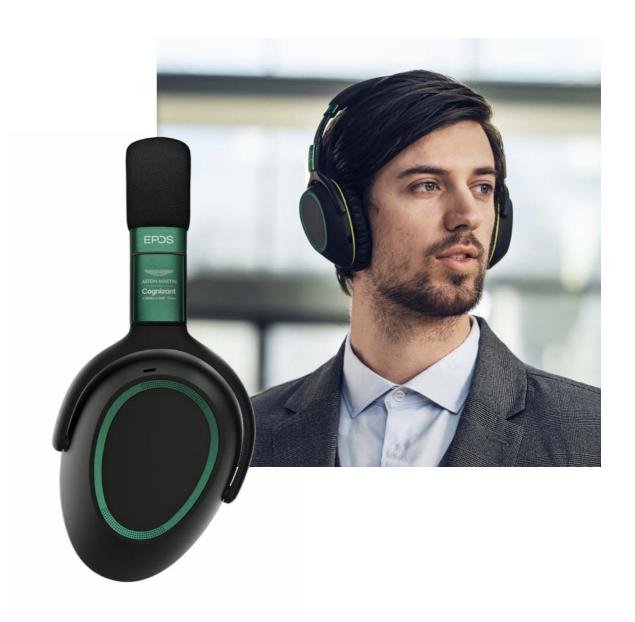

# ADAPT 660 AMC

## Audio performance you can trust

Maximize focus and productivity anywhere with a stylish EPOS x Aston Martin F1™ Team co-branded headset. Powered by EPOS AI™ for crystal clear communication, the headset has adaptive ANC, superior stereo sound and microphones enhanced by machine learning. This is uncompromised audio for those who live life in the fast lane.

#### Designed to Excite

Inspired by the race car, the headset sports the striking Aston Martin Racing Green. Elevate your sound experience with high-quality materials and exceptional design that powers the AMF1<sup>TM</sup> Team

#### Superb call clarity powered by EPOS AI™

Machine learning developed algorithms optimize voice pick up, for a natural listening experience from three advanced microphones

#### Regain concentration anytime, anywhere

Four adaptive ANC microphone system monitors your working environment and adjusts noise reduction in open offices, while reducing wind noise outdoors