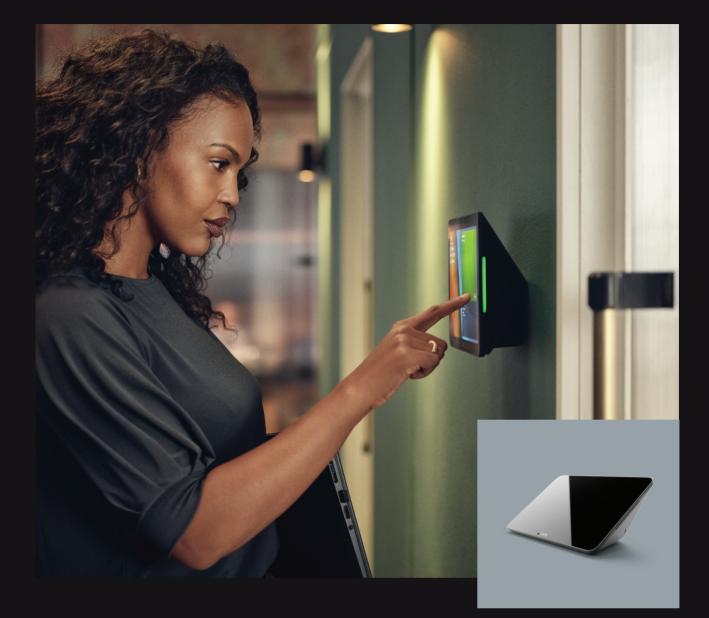

## **EXPAND** Control

## Superior user-experience

View room availability and book meetings with the EPOS EXPAND Control. This large 10.1" scheduling panel lets you check location and meeting details, as well as reserve available spaces on the spot. Multi-colored LEDs on the side clearly indicate if the meeting room is free or in use - even from a distance.