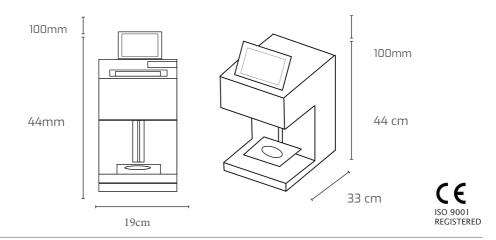

#### **SPECIFICATIONS**

| Colours      | Midnight Black / Silver |
|--------------|-------------------------|
| Dimensions   | 33cm * 19cm * 44cm      |
| Cup Diameter | 4 - 10 cm               |
| Cup Height   | 5 - 18 cm               |
| Electric     | 13 amps                 |
| Weight       | 12 kg                   |
| Resolution   | 600 dpi                 |