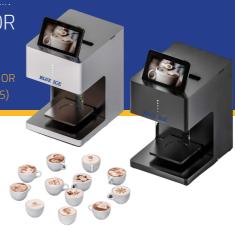

## **AZZURRI COFFEE PRINTER**

TRANSFORM ANY IMAGE OR TEXT IN SECONDS

CREATE YOUR BESPOKE MESSAGE ON HOT OF COLD BEVERAGES WITH FAST RESULTS (20 SECS)

# THEIR COFFEE. YOUR PERSONAL TOUCH.

REIMAGINE YOUR CUSTOMERS COFFEE EXPERIENCE BY PRINTING THEIR OWN PICTURES

WITH CERTIFIED EDIBLE INK & A SUPER EASY TO USE PRINTING DEVICE, YOUR CUSTOMERS CAN ENJOY A PERSONLISED COFFEE EXPERIENCE LIKE NO OTHER.

UPLOAD, PRINT, AND WATCH THE MAGIC UNFOLD.

AVAILABLE AS A FIXED COUNTER TOP MACHINE, OR A PORTABLE ON-THE-GO DEVICE.