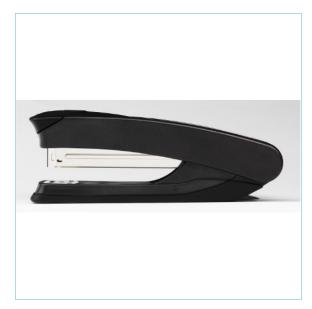

# **Taurus Stapler Metallic Black**

### Overview

Rexel Taurus is a light weight premium stapler. Its large staple capacity means that you need to reload less frequently. The unique stapler has an enhanced anti-jam mechanism which guarantees jam free stapling when using Rexel staples. Complete with an integrated staple remover and personal name plate. Taurus staples 2 to 20 sheets with No 56 (26/6) staples and 2 to 25 sheets with No 16 (24/6) staples

## Features

- Full strip
- Integral staple remover and name plate.
- Light weight full strip premium stapler
- Loads No.56 (26/6)staples or No.16 (24/6) staples
- Maximum sheet capacity: 25
- Unique enhanced mechanism for jam free operation