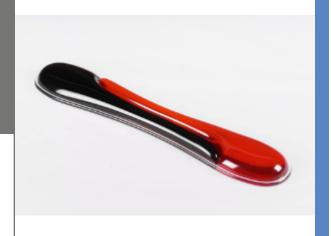

# Duo Gel Wave

**Product Number 62398** 

#### **Features and Benefits**

- Soft gel wrist rest provides comfort and support
- Natural ventilation between the moulds keeps hands cool and dry
- Colours look great on your desk