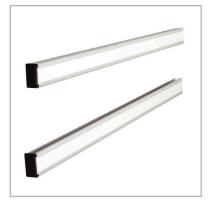

#### **Product Description**

To hold your T-Card system securely together, select a pair of Nobo T-Card Link Bars. Supplied with blank title strips, these strong, aluminium support rails simply clip over the top and bottom of your T-card panels to create a rigid planning system for easy wall mounting.