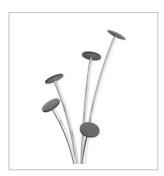

## FESTIVAL Designed coat stand

The Festival coat stand is the essential accessory for your office, lobby or reception room

5 large ABS pegs for a perfect care of the clothes

Smart umbrella stand + hook (Capacity 6)

Weighted base for extra stability (5kg) + water retainer + Tube 3,8 cm

Quick and easy assembly system without tools (5min)

Compact packaging to reduce the environmental impact

Thanks to the Festival, you can hang your coats, jackets and scarves without wrinkling them and put your umbrellas in one place. This modern coat stand consists of a head with 5 pegs in ABS, an umbrella standanda weighted metalbase witha water retainer.

## FESTIVAL Designed coat stand

The Festival coat stand is the essential accessory for your office, lobby or reception room

| TECHNICALS FEATURES     |                                                      |  |
|-------------------------|------------------------------------------------------|--|
| Code                    | PMFEST CH                                            |  |
| EAN                     | 3129710017089                                        |  |
| Materials               | Tube : Chrome steel                                  |  |
|                         | Pegs : ABS                                           |  |
|                         | Pegs : ABS                                           |  |
| Color                   | Chrome - Black                                       |  |
| Product dimensions      | Height: 187 cm                                       |  |
|                         | Tube : Ø 3.8 cm                                      |  |
|                         | Base : Ø 35.5 cm                                     |  |
|                         | Weight : N/A kg                                      |  |
| Number of pegs          | 5                                                    |  |
| Capacity of umbrellas   | 6                                                    |  |
| Base                    | Weighted - 5 kg                                      |  |
| Estimated assembly time | 5 minutes - Without tools or screws                  |  |
| Origin                  | French design and development - Manufacturing in PRC |  |
| Guarantee               | 2 years                                              |  |