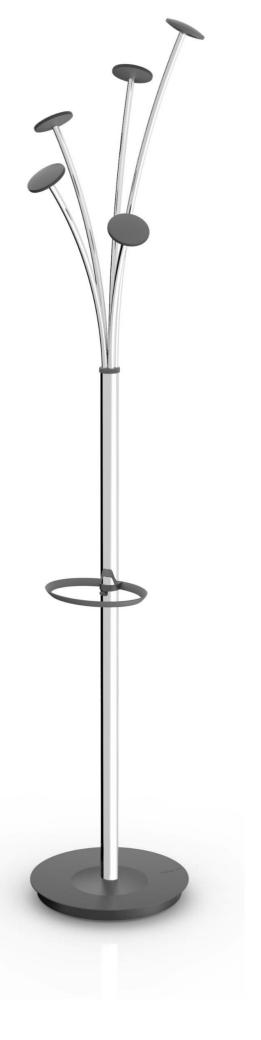

## FESTIVAL Designed coat stand

The Festival coat stand is the essential accessory for your office, lobby or reception room

5 large ABS pegs for a perfect care of the clothes

Smart umbrella stand + hook (Capacity 6)

Weighted base for extra stability (5kg) + water retainer + Tube 3,8 cm

Quick and easy assembly system without tools (5min)

Compact packaging to reduce the environmental impact

Thanks to the Festival, you can hang your coats, jackets and scarves without wrinkling them and put your umbrellas in one place. This modern coat stand consists of a head with 5 pegs in ABS, an umbrella standanda weighted metalbase witha water retainer.

Modern and innovative design for this coat stand that will fit perfectly into all your work and receptionareas.

## FESTIVAL Designed coat stand

The Festival coat stand is the essential accessory for your office, lobby or reception room

| TECHNICALS FEATURES     |                                                      |  |
|-------------------------|------------------------------------------------------|--|
| Code                    | PMFEST CH                                            |  |
| EAN                     | 3129710017089                                        |  |
| Materials               | Tube : Chrome steel                                  |  |
|                         | Pegs : ABS                                           |  |
|                         | Pegs : ABS                                           |  |
| Color                   | Chrome - Black                                       |  |
| Product dimensions      | Height: 187 cm                                       |  |
|                         | Tube : Ø 3.8 cm                                      |  |
|                         | Base : Ø 35.5 cm                                     |  |
|                         | Weight : N/A kg                                      |  |
| Number of pegs          | 5                                                    |  |
| Capacity of umbrellas   | 6                                                    |  |
| Base                    | Weighted - 5 kg                                      |  |
| Estimated assembly time | 5 minutes - Without tools or screws                  |  |
| Origin                  | French design and development - Manufacturing in PRC |  |
| Guarantee               | 2 years                                              |  |