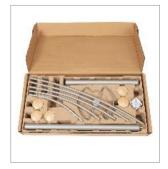

| X X   |
|-------|
| C X C |

| PACKAGING DIMENSIONS    |                                            |  |
|-------------------------|--------------------------------------------|--|
| * Sales unit (x1SU) Box | Dim. : L. 77,3 cm x W. 37,8 cm x H. 9,3 cm |  |
|                         | Weight: 6,80 Kg                            |  |
| * Master box (x1UV)     | Dim.: L. 77,3 cm x W. 37,8 cm x H. 9,3 cm  |  |
|                         | Weight: 6,80 Kg                            |  |