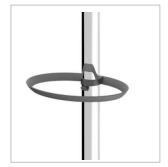

## FESTIVAL Designed coat stand

The Festival coat stand is the essential accessory for your office, lobby or reception room

5 large ABS pegs for a perfect care of the clothes

Smart umbrella stand + hook (Capacity 6)

Weighted base for extra stability (5kg) + water retainer + Tube 3,8 cm

Quick and easy assembly system without tools (5min)

Compact packaging to reduce the environmental impact

Thanks to the Festival, you can hang your coats, jackets and scarves without wrinkling them and put your umbrellas in one place. This modern coat stand consists of a head with 5 pegs in ABS, an umbrella standanda weighted metalbase witha water retainer.

## FESTIVAL Designed coat stand

The Festival coat stand is the essential accessory for your office, lobby or reception room

| TECHNICALS FEATURES     |                                                      |  |
|-------------------------|------------------------------------------------------|--|
| Code                    | PMFEST CH                                            |  |
| EAN                     | 3129710017089                                        |  |
| Materials               | Tube : Chrome steel                                  |  |
|                         | Pegs : ABS                                           |  |
|                         | Pegs : ABS                                           |  |
| Color                   | Chrome - Black                                       |  |
| Product dimensions      | Height: 187 cm                                       |  |
|                         | Tube : Ø 3.8 cm                                      |  |
|                         | Base : Ø 35.5 cm                                     |  |
|                         | Weight : N/A kg                                      |  |
| Number of pegs          | 5                                                    |  |
| Capacity of umbrellas   | 6                                                    |  |
| Base                    | Weighted - 5 kg                                      |  |
| Estimated assembly time | 5 minutes - Without tools or screws                  |  |
| Origin                  | French design and development - Manufacturing in PRC |  |
| Guarantee               | 2 years                                              |  |