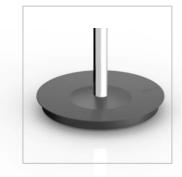

Weighted base for extra stability (5kg) + water retainer + Tube 3,8 cm

Quick and easy assembly system without tools (5min)

Compact packaging to reduce the environmental impact

Thanks to the Festival, you can hang your coats, jackets and scarves without wrinkling them and put your umbrellas in one place. This modern coat stand consists of a head with 5 pegs in ABS, an umbrella standanda weighted metalbase witha water retainer.

## FESTIVAL Designed coat stand

The Festival coat stand is the essential accessory for your office, lobby or reception room

| TECHNICALS FEATURES     |                                                      |  |
|-------------------------|------------------------------------------------------|--|
| Code                    | PMFEST CH                                            |  |
| EAN                     | 3129710017089                                        |  |
| Materials               | Tube : Chrome steel                                  |  |
|                         | Pegs : ABS                                           |  |
|                         | Pegs : ABS                                           |  |
| Color                   | Chrome - Black                                       |  |
| Product dimensions      | Height: 187 cm                                       |  |
|                         | Tube : Ø 3.8 cm                                      |  |
|                         | Base : Ø 35.5 cm                                     |  |
|                         | Weight : N/A kg                                      |  |
| Number of pegs          | 5                                                    |  |
| Capacity of umbrellas   | 6                                                    |  |
| Base                    | Weighted - 5 kg                                      |  |
| Estimated assembly time | 5 minutes - Without tools or screws                  |  |
| Origin                  | French design and development - Manufacturing in PRC |  |
| Guarantee               | 2 years                                              |  |