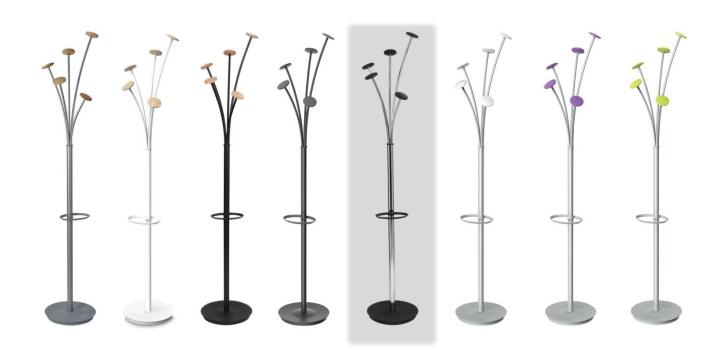

## FESTIVAL Designed coat stand

The Festival coat stand is the essential accessory for your office, lobby or reception room

5 large ABS pegs for a perfect care of the clothes

Smart umbrella stand + hook (Capacity 6)

Weighted base for extra stability (5kg) + water retainer + Tube 3,8 cm

Quick and easy assembly system without tools (5min)

Compact packaging to reduce the environmental impact

Thanks to the Festival, you can hang your coats, jackets and scarves without wrinkling them and put your umbrellas in one place. This modern coat stand consists of a head with 5 pegs in ABS, an umbrella standanda weighted metalbase witha water retainer.

Modern and innovative design for this coat stand that will fit perfectly into all your work and receptionareas.