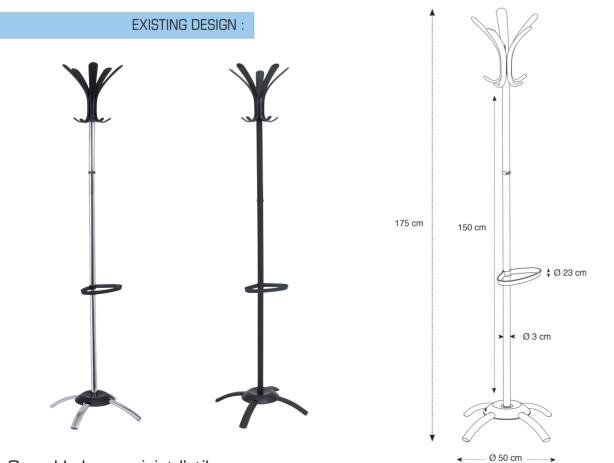

Sleek and functional, the CLEO coat stand will perfectly suit all your workspaces

5 double pegs for a perfect support and respect of the clothes

Practical umbrella stand (4)

Wide base with 4 feet for perfect stability + Water retention base

Quick and easy assembly system without tools (5min)

Compact packaging to reduce the environmental impact

Cleo desk coat stand: Traditional with its modernised design, consists of a head with 5 double pegs, an umbrella stand, a water retainer and a cross-shaped metal base.

## Sleek and functional, the CLEO coat stand will perfectly suit all your workspaces

| PRODUCT FEATURES        |                                                      |  |  |
|-------------------------|------------------------------------------------------|--|--|
| Reference               | PMCLEO                                               |  |  |
| EAN                     | 3129710011346                                        |  |  |
| Materials               | Drum : Chromed steel                                 |  |  |
|                         | Pegs : ABS                                           |  |  |
|                         | Base cover : Steel - ABS                             |  |  |
| Color                   | Chrome - Black                                       |  |  |
| Product dimensions      | Height : 175 cm                                      |  |  |
|                         | Drum: Ø3 cm                                          |  |  |
|                         | Base : Ø 50 cm                                       |  |  |
|                         | Weight : 2.8 kg                                      |  |  |
| Number of pegs          | 5 double Pegs (10)                                   |  |  |
| Capacity of umbrellas   | 4                                                    |  |  |
| Base                    | 4-foot base                                          |  |  |
| Estimated assembly time | 5 minutes - Without tools or screws                  |  |  |
| Origin                  | French design and development - Manufacturing in PRC |  |  |
| Guarantee               | 2 years                                              |  |  |