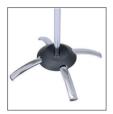

Sleek and functional, the CLEO coat stand will perfectly suit all your workspaces

5 double pegs for a perfect support and respect of the clothes

Practical umbrella stand (4)

Wide base with 4 feet for perfect stability + Water retention base

## Sleek and functional, the CLEO coat stand will perfectly suit all your workspaces

| PRODUCT FEATURES        |                                                      |  |  |
|-------------------------|------------------------------------------------------|--|--|
| Reference               | PMCLEO                                               |  |  |
| EAN                     | 3129710011346                                        |  |  |
| Materials               | Drum : Chromed steel                                 |  |  |
|                         | Pegs : ABS                                           |  |  |
|                         | Base cover : Steel - ABS                             |  |  |
| Color                   | Chrome - Black                                       |  |  |
| Product dimensions      | Height : 175 cm                                      |  |  |
|                         | Drum: Ø3 cm                                          |  |  |
|                         | Base : Ø 50 cm                                       |  |  |
|                         | Weight : 2.8 kg                                      |  |  |
| Number of pegs          | 5 double Pegs (10)                                   |  |  |
| Capacity of umbrellas   | 4                                                    |  |  |
| Base                    | 4-foot base                                          |  |  |
| Estimated assembly time | 5 minutes - Without tools or screws                  |  |  |
| Origin                  | French design and development - Manufacturing in PRC |  |  |
| Guarantee               | 2 years                                              |  |  |