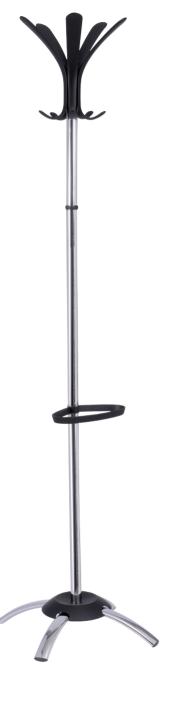

Sleek and functional, the CLEO coat stand will perfectly suit all your workspaces

5 double pegs for a perfect support and respect of the clothes

Practical umbrella stand (4)

Wide base with 4 feet for perfect stability + Water retention base

Quick and easy assembly system without tools (5min)

Compact packaging to reduce the environmental impact

Cleo desk coat stand: Traditional with its modernised design, consists of a head with 5 double pegs, an umbrella stand, a water retainer and a cross-shaped metal base.

## Sleek and functional, the CLEO coat stand will perfectly suit all your workspaces

| PRODUCT FEATURES        |                                                      |  |  |
|-------------------------|------------------------------------------------------|--|--|
| Reference               | PMCLEO                                               |  |  |
| EAN                     | 3129710011346                                        |  |  |
| Materials               | Drum : Chromed steel                                 |  |  |
|                         | Pegs : ABS                                           |  |  |
|                         | Base cover : Steel - ABS                             |  |  |
| Color                   | Chrome - Black                                       |  |  |
| Product dimensions      | Height : 175 cm                                      |  |  |
|                         | Drum: Ø3 cm                                          |  |  |
|                         | Base : Ø 50 cm                                       |  |  |
|                         | Weight : 2.8 kg                                      |  |  |
| Number of pegs          | 5 double Pegs (10)                                   |  |  |
| Capacity of umbrellas   | 4                                                    |  |  |
| Base                    | 4-foot base                                          |  |  |
| Estimated assembly time | 5 minutes - Without tools or screws                  |  |  |
| Origin                  | French design and development - Manufacturing in PRC |  |  |
| Guarantee               | 2 years                                              |  |  |