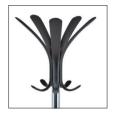

Sleek and functional, the CLEO coat stand will perfectly suit all your workspaces

5 double pegs for a perfect support and respect of the clothes

Practical umbrella stand (4)

Wide base with 4 feet for perfect stability + Water retention base

Quick and easy assembly system without tools (5min)

Compact packaging to reduce the environmental impact

Cleo desk coat stand: Traditional with its modernised design, consists of a head with 5 double pegs, an umbrella stand, a water retainer and a cross-shaped metal base.