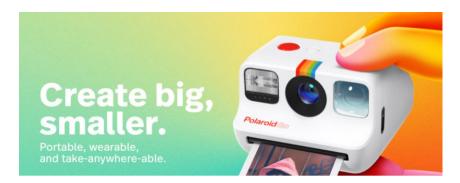

## Polaroid Go Gen 2 EB White

Capture life on the Go. The Polaroid Go instant camera is your most portable, wearable, take anywhere-able creative sidekick. The world's smallest instant camera comes with a selfie mirror, self-timer, double exposure, and can be paired with its very own teeny tiny color filters. It's the classic design-except way smaller. Compatible with Polaroid Go film, our smallest Polaroid instant film format.