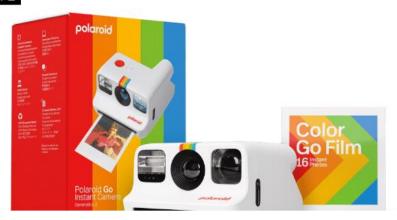

## **Polaroid Go Instant Camera White** Everything Box

## Polaroid Go Gen 2 EB White

Capture life on the Go. The Polaroid Go instant camera is your most portable, wearable, take anywhere-able creative sidekick. The world's smallest instant camera comes with a selfie mirror, self-timer, double exposure, and can be paired with its very own teeny tiny color filters. It's the classic design-except way smaller. Compatible with Polaroid Go film, our smallest Polaroid instant film format.