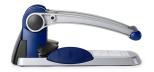

## **PRODUCT DESCRIPTION**

Rexel HD2300X is the ultimate 2-hole punching machine. The increased leverage and unique mechanism of this model enable the hollow pins to cut through 150 80gsm sheets in one easy movement and up to 300 in a second action. It features a metal paper guide and adjustable paper depth guide.