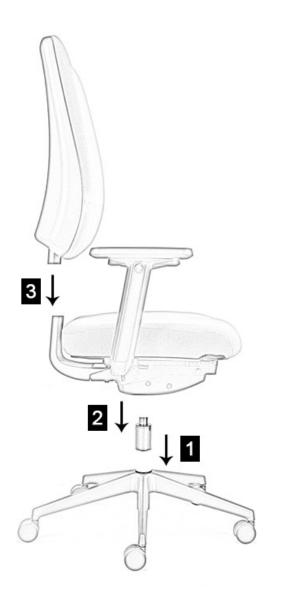

## How to assemble your chair

## Locate the Gas Lift

Remove the 5 star base from the box and place it down on the floor. Remove the gas lift from the box and firmly push it into the hole located in the centre of the 5 star base. Please ensure that the gas lift is located securely before continuing to step 2.

## 2 Locate the Seat Pan

Remove the pre-assembled seat and mechanism from the box and locate onto the gas lift by fitting the top of the gas lift into the circular hole of the seat mechanism. Press down firmly to ensure the seat is fitted securely before moving on to step 3.

## 3 Locate the Chair Back

Remove pre-assembled chair back from the box and push it firmly into the aperture at the rear of the seat assembly. Your product is now assembled. Please make sure that all push fit connections are secure before using your product.