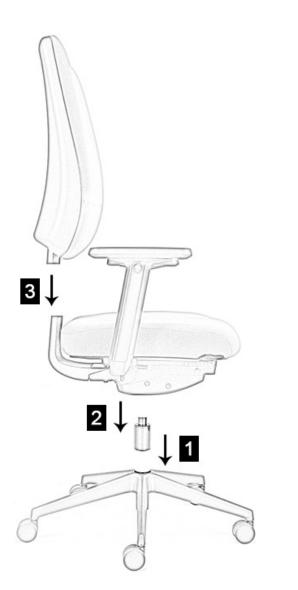

## How to assemble your chair

## Locate the Gas Lift

Remove the 5 star base from the box and place it down on the floor. Remove the gas lift from the box and firmly push it into the hole located in the centre of the 5 star base. Please ensure that the gas lift is located securely before continuing to step 2.

## 2 Locate the Seat Pan

Remove the pre-assembled seat and mechanism from the box and locate onto the gas lift by fitting the top of the gas lift into the circular hole of the seat mechanism. Press down firmly to ensure the seat is fitted securely before moving on to step 3.

## 3 Locate the Chair Back

Remove pre-assembled chair back from the box and push it firmly into the aperture at the rear of the seat assembly. Your product is now assembled. Please make sure that all push fit connections are secure before using your product.