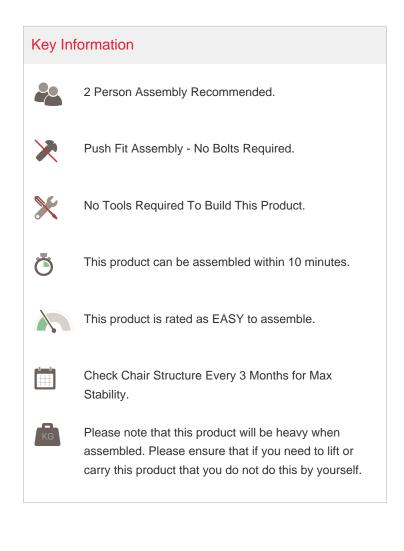

## How to assemble your chair





## Locate the Gas Lift

Remove the 5 star base from the box and place it down on the floor. Remove the gas lift from the box and firmly push it into the hole located in the centre of the 5 star base. Please ensure that the gas lift is located securely before continuing to step 2.

## 2 Locate the Seat Pan

Remove the pre-assembled seat and mechanism from the box and locate onto the gas lift by fitting the top of the gas lift into the circular hole of the seat mechanism. Press down firmly to ensure the seat is fitted securely before moving on to step 3.

## 3 Locate the Chair Back

Remove pre-assembled chair back from the box and push it firmly into the aperture at the rear of the seat assembly. Your product is now assembled. Please make sure that all push fit connections are secure befor