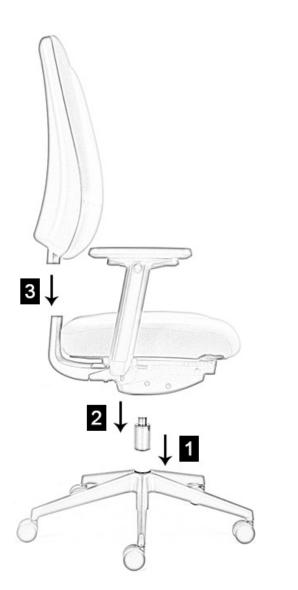

## Locate the Gas Lift

Remove the 5 star base from the box and place it down on the floor. Remove the gas lift from the box and firmly push it into the hole located in the centre of the 5 star base. Please ensure that the gas lift is located securely before continuing to step 2.

## 2 Locate the Seat Pan

Remove the pre-assembled seat and mechanism from the box and locate onto the gas lift by fitting the top of the gas lift into the circular hole of the seat mechanism. Press down firmly to ensure the seat is fitted securely before moving on to step 3.

## 3 Locate the Chair Back

Remove pre-assembled chair back from the box and push it firmly into the aperture at the rear of the seat assembly. Your product is now assembled. Please make sure that all push fit connections are secure before using your product.